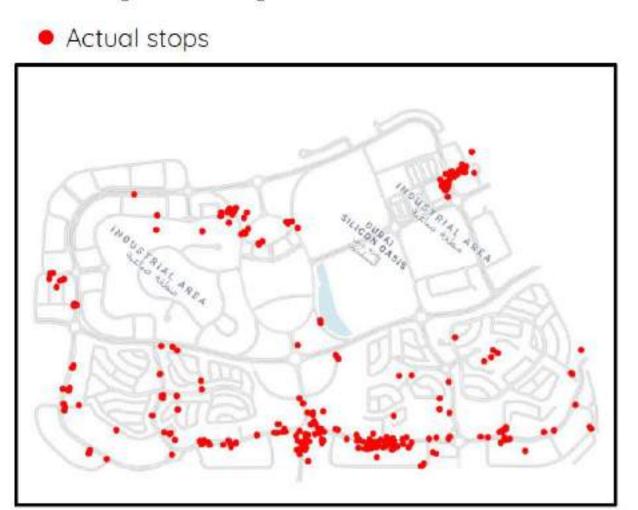

Intersection monitoring and analysis



Intersection collision prediction and warning









# DSOA DRIVES RTA'S SMART MOBILITY PROJECTS



Collectively achieved milestones by presenting to the world significant innovations in the field of Smart Mobility.

Acts as a test bed for trials and operations for self-driving technology.

Is the R&D center for new mobility technologies as part of DSOA's Centre of Excellence (CoE).



#### SCOPE:

- · Integrating Smart Mobility Systems
- Leveraging DSOA's CoE
- Conducting Smart Mobility proof of concepts such as:
- Self Driving Vehicles
- · Shared Mobility







# **AUTONOMOUS TAXI** 2018

DSOA have joined hands with RTA and DG world to introduce the first Autonomous Taxi







### First five days in DSO

### **Hoop Stop & the flow of rides**





















SMART CITY