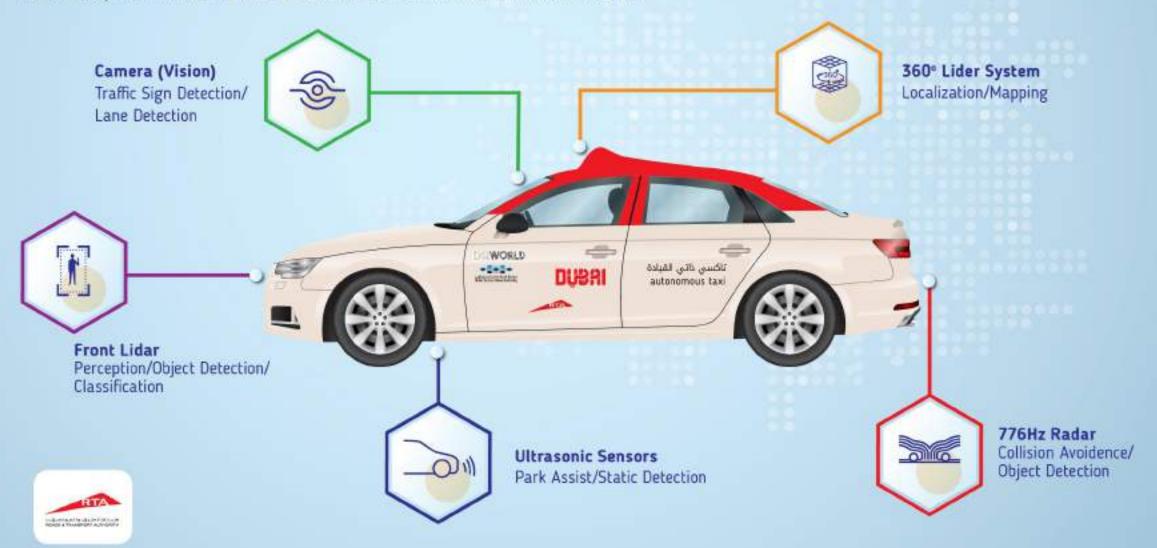

# **AUTONOMOUS TAXI** 2018

DSOA have joined hands with RTA and DG world to introduce the first Autonomous Taxi