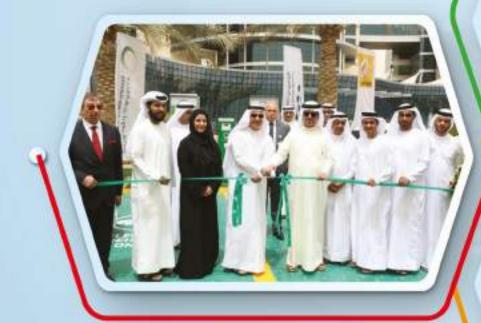

### EV CHARGING STATIONS

Installation of the first charging station outside DEWA in 2015 at DSOA headquarters, the Two Towers and Cedre Community Centre

EV charging station installed in Operations & Facility Centre

5 charging stations

The 1st to introduce free EV charging

ELECTRIC

CARS

Replaced fuel enabled cars with electrical cars

10% of DSOA's vehicles are electric

Aims to further reduce CO<sub>2</sub> emissions by 20% to reach a total of 72,000 tons by 2020