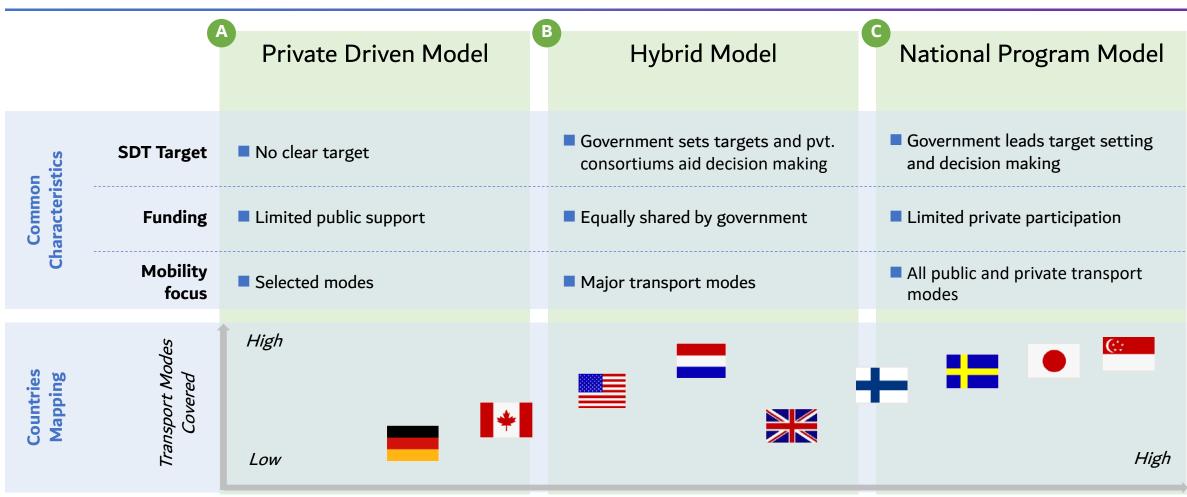

### Three SDT models have been identified from global benchmarks

### Dubai's focus is on national program model to achieve its SDT ambitions