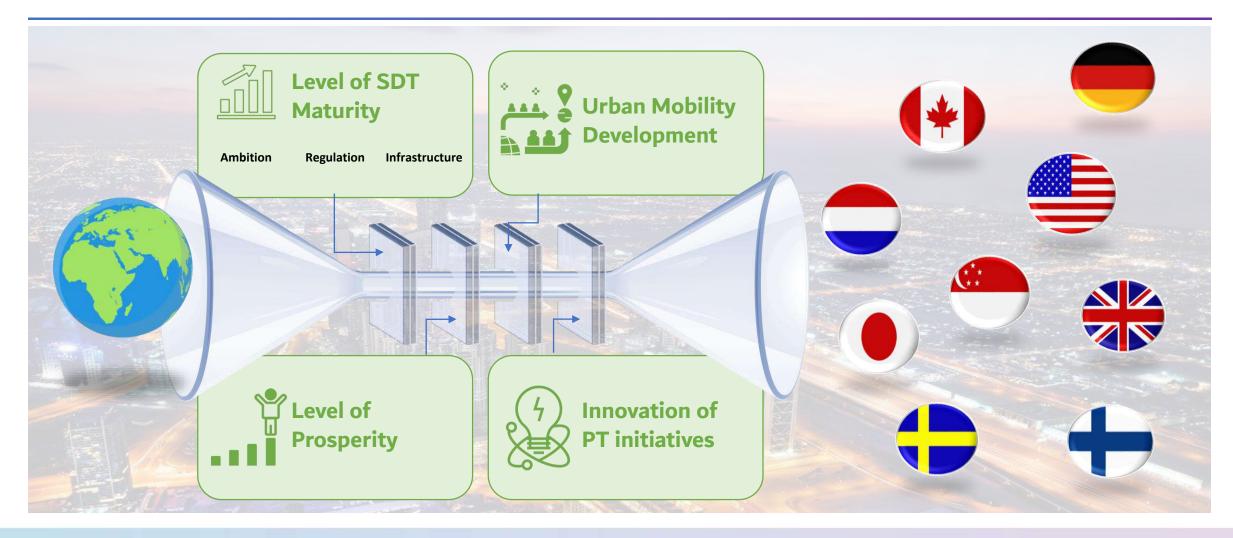

Self-driving Transport Implementation Launch

towards 25% SDT by 2030

Joseph Salem
Senior Principal, Arthur D. Little



### **Arthur D Little**





#### **Arthur D Little**









### Dubai aims to achieve 25% SDT for all trips by 2030





# Global SDT Programs





### Following countries were selected for detailed study







### Three SDT models have been identified from global benchmarks







### Dubai's focus is on national program model to achieve its SDT ambitions





# SDT Roll-Out

#### **Arthur D Little**



### RTA focuses on several transport modes for its SDT strategy







Bus





### Use case entails L3 commercial trial in 2023, L4 commercial roll-out in 2028



In-vehicle technology readiness

12



Robo Taxi





### Use case entails L3 commercial trial in 2023, and roll-out in 2028







### Robo Shuttle





### SDT Shuttle use case entails L4 Dynamic commercial roll-out in 2025







### Marine





### SDT Marine use case entails commercial roll-outs in 2021 and 2024





# **Beyond PT**





### Beyond PT further drives Dubai's ambition to achieve SDT 2030 strategy





## Concl