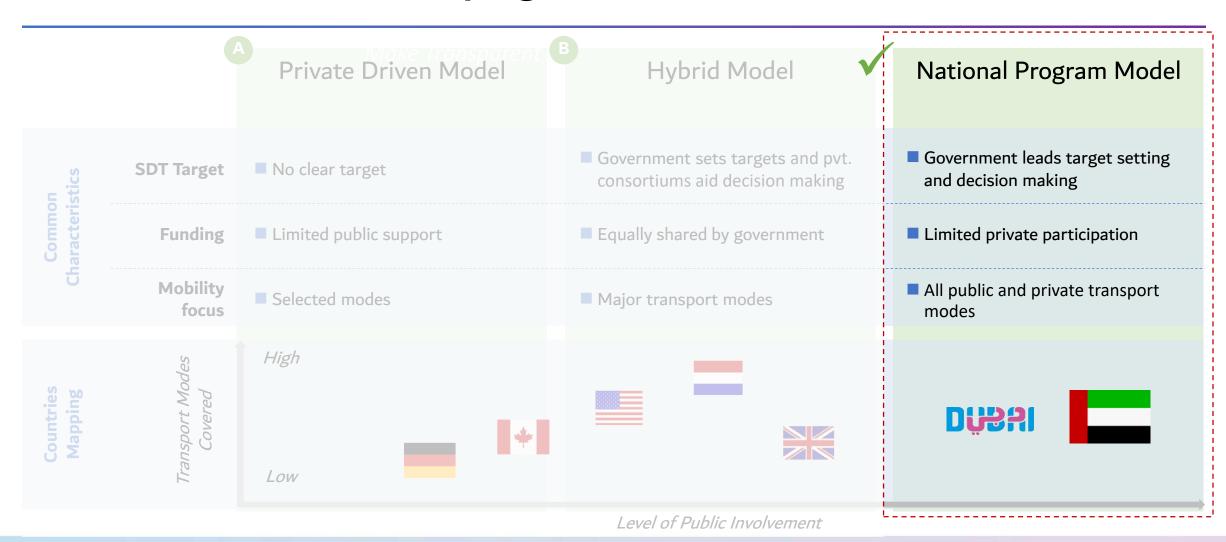

### Three SDT models have been identified from global benchmarks

### Dubai's focus is on national program model to achieve its SDT ambitions