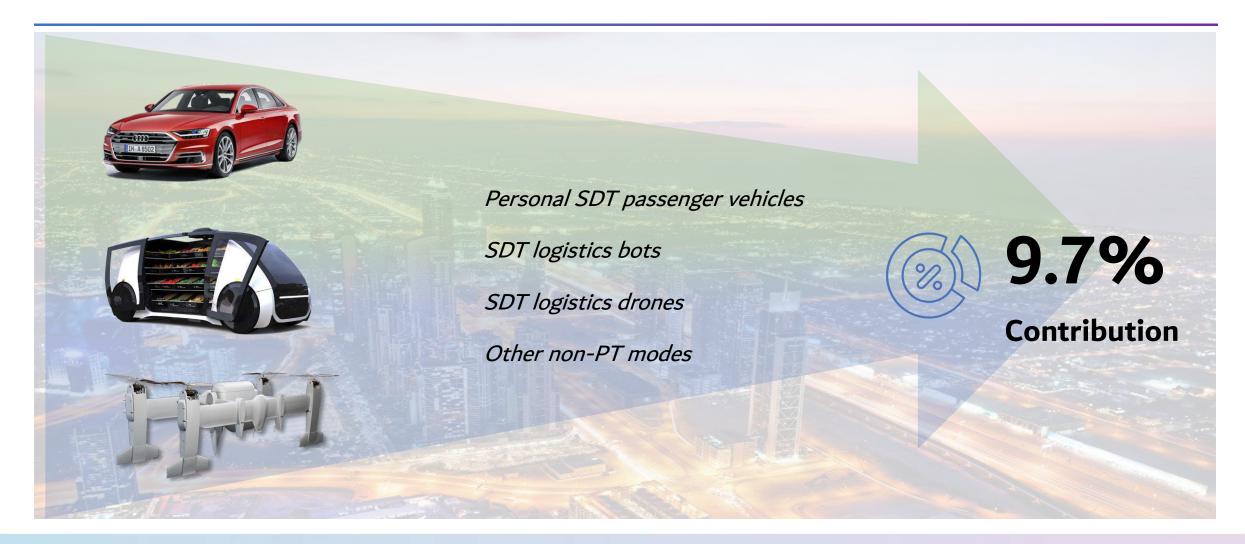

iled study







### Three SDT models have been identified from global benchmarks







### Dubai's focus is on national program model to achieve its SDT ambitions





# SDT Roll-Out

#### **Arthur D Little**



### RTA focuses on several transport modes for its SDT strategy







Bus





### Use case entails L3 commercial trial in 2023, L4 commercial roll-out in 2028



In-vehicle technology readiness

12



Robo Taxi





### Use case entails L3 commercial trial in 2023, and roll-out in 2028







### Robo Shuttle





### SDT Shuttle use case entails L4 Dynamic commercial roll-out in 2025







### Marine





### SDT Marine use case entails commercial roll-outs in 2021 and 2024





# **Beyond PT**





### Beyond PT further drives Dubai's ambition to achieve SDT 2030 strategy





## Conclusions





### SDT implementation plan to achieve 25% SDT by 2030





### **Arthur D Little**





# "Who says it can't be done?"

### Joseph Salem

**\+** +971 55 559 4319

**\( +961 3 105085**