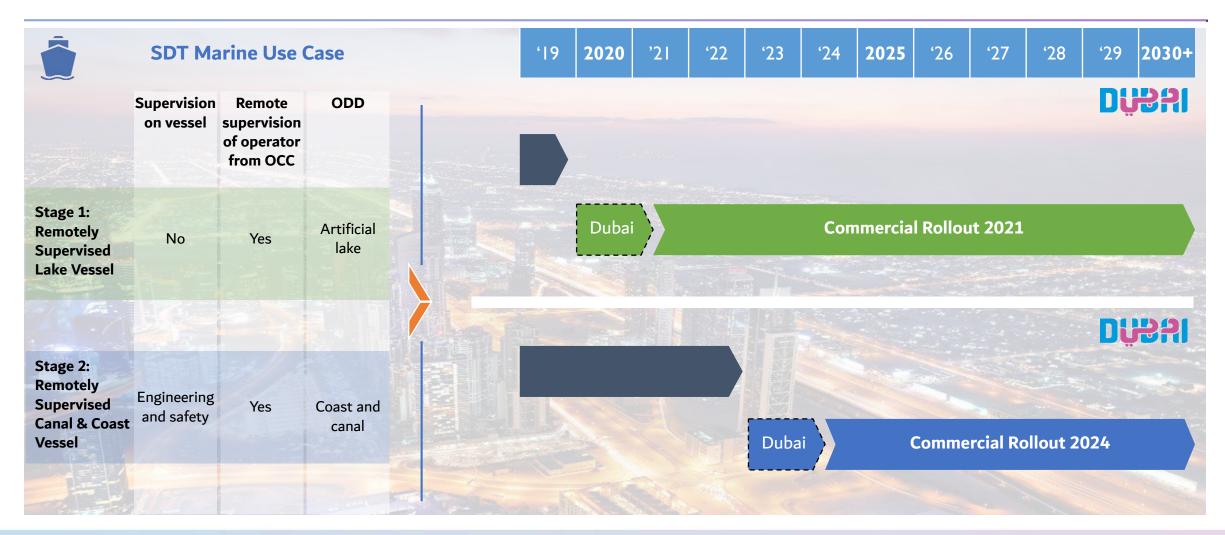

for all trips by 2030





# Global SDT Programs





### Following countries were selected for detailed study







### Three SDT models have been identified from global benchmarks







### Dubai's focus is on national program model to achieve its SDT ambitions





# SDT Roll-Out

#### **Arthur D Little**



### RTA focuses on several transport modes for its SDT strategy







Bus





### Use case entails L3 commercial trial in 2023, L4 commercial roll-out in 2028



In-vehicle technology readiness

12



Robo Taxi





### Use case entails L3 commercial trial in 2023, and roll-out in 2028







### Robo Shuttle





### SDT Shuttle use case entails L4 Dynamic commercial roll-out in 2025







### Marine





### SDT Marine use case entails commercial roll-outs in 2021 and 2024





# **Beyond PT**





### Beyond PT further drives Dubai's ambition to achieve SDT 2030 strategy





## Conclusions





### SDT implementation plan to achieve 25% SDT by 2030





### **Arthur D Little**





# "Who says it can't be done?"

### Joseph Salem

**\+** +971 55 559 4319

**\( +961 3 105085**