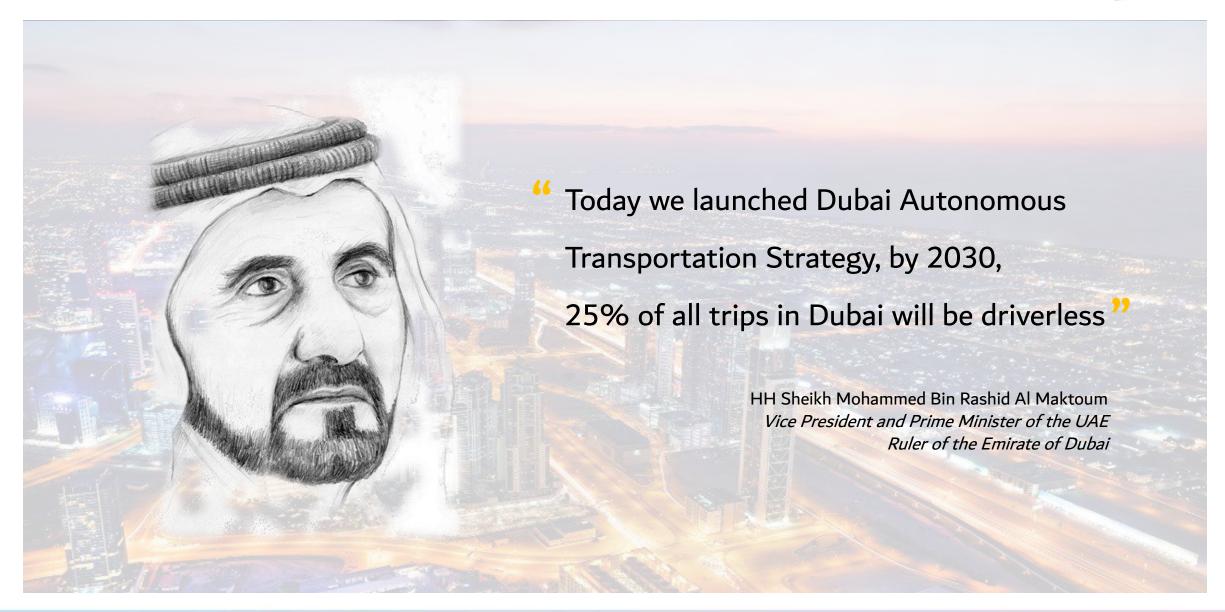

Self-driving Transport Implementation Launch

towards 25% SDT by 2030

Joseph Salem
Senior Principal, Arthur D. Little