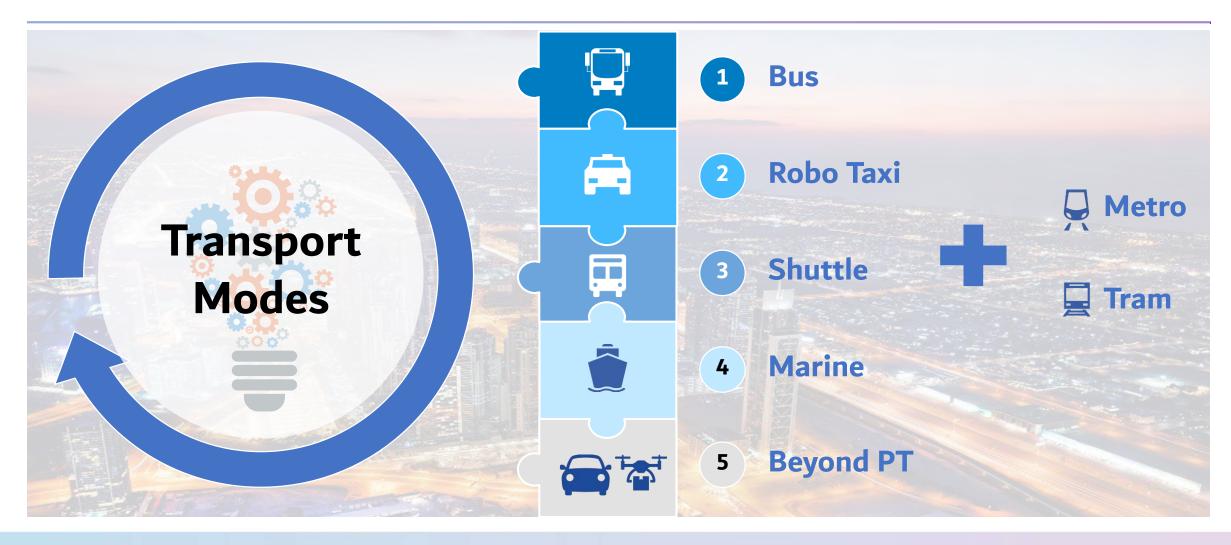

Self-driving Transport Implementation Launch

towards 25% SDT by 2030

Joseph Salem
Senior Principal, Arthur D. Little



### **Arthur D Little**





#### **Arthur D Little**









### Dubai aims to achieve 25% SDT for all trips by 2030





# Global SDT Programs





### Following countries were selected for detailed study







### Three SDT models have been identified from global benchmarks







### Dubai's focus is on national program model to achieve its SDT ambitions





# SDT Roll-Out

#### **Arthur D Little**



### RTA focuses on several transport modes for its SDT strategy







Bus





### Use case entails L3 commercial trial in 2023, L4 commercial roll-out in 2028



In-vehicle technology readiness

12



Robo Taxi





### Use case entails L3 commercial trial in 2023, and roll-out in 2028







### Robo Shuttle





### SDT Shuttle use case entails L4 Dynamic commercial roll-out in 2025







### Marine





### SDT Marine use case entails commercial roll-outs in 2021 and 2024





# **Beyond PT**





### Beyond PT further drives Dubai's ambition to achieve SDT 2030 strategy





## Conclusions





### SDT implementation plan to achieve 25% SDT by 2030





### **Arthur D Little**





# "Who says it can't be done?"

### Joseph Salem

**\+** +971 55 559 4319

**\( +961 3 105085**