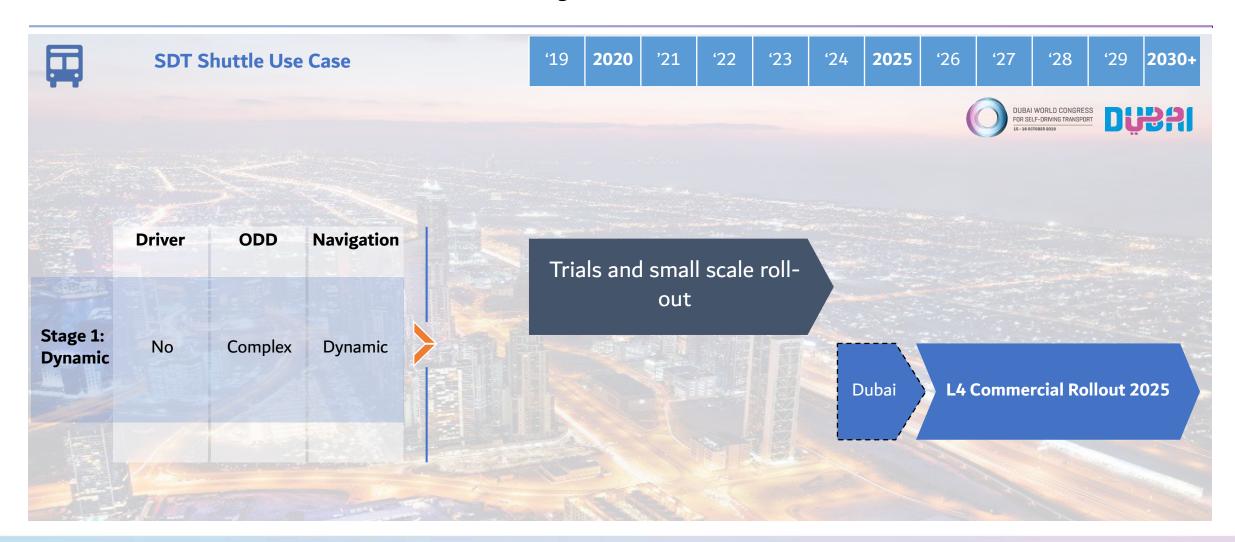

**Arthur D Little**





#### **Arthur D Little**









### Dubai aims to achieve 25% SDT for all trips by 2030





# Global SDT Programs





### Following countries were selected for detailed study







### Three SDT models have been identified from global benchmarks







### Dubai's focus is on national program model to achieve its SDT ambitions





# SDT Roll-Out

#### **Arthur D Little**



### RTA focuses on several transport modes for its SDT strategy







Bus





### Use case entails L3 commercial trial in 2023, L4 commercial roll-out in 2028



In-vehicle technology readiness

12



Robo Taxi





### Use case entails L3 commercial trial in 2023, and roll-out in 2028







### Robo Shuttle





### SDT Shuttle use case entails L4 Dynamic commercial roll-out in 2025







### Marine





### SDT Marine use case entails commercial roll-outs in 2021 and 2024





# **Beyond PT**





### Beyond PT further drives Dubai's ambition to achieve SDT 2030 strategy





## Conclusions





### SDT implementation plan to achieve 25% SDT by 2030





### **Arthur D Little**





# "Who says it can't be done?"

### Joseph Salem

**\+** +971 55 559 4319

**\( +961 3 105085**