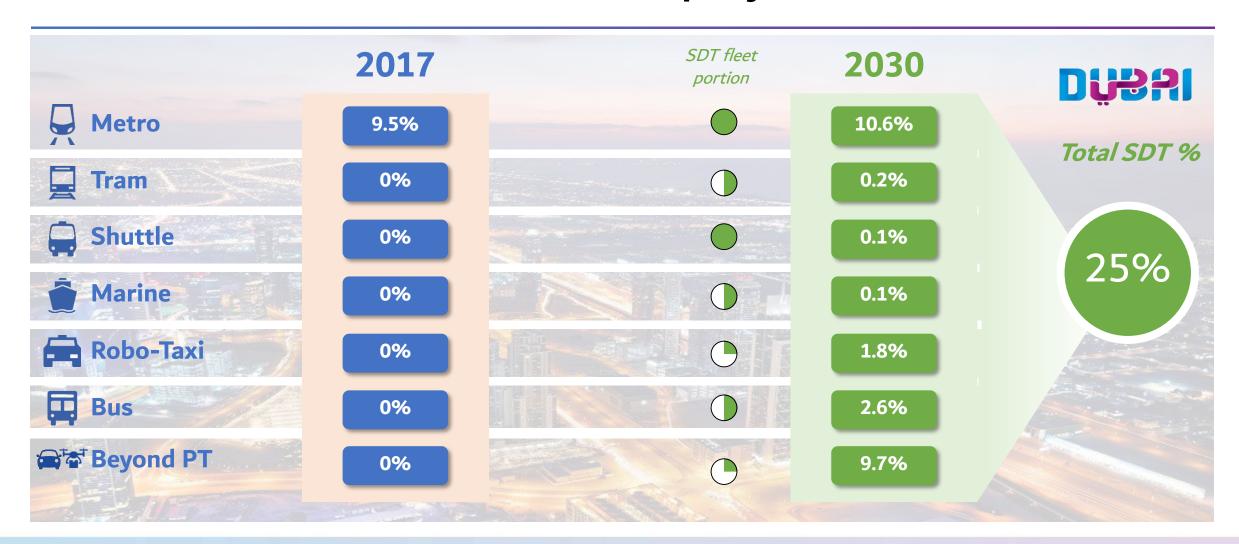

Self-driving Transport Implementation Launch

towards 25% SDT by 2030

Joseph Salem
Senior Principal, Arthur D. Little



### **Arthur D Little**





#### **Arthur D Little**









### Dubai aims to achieve 25% SDT for all trips by 2030





# Global SDT Programs





### Following countries were selected for detailed study







### Three SDT models have been identified from global benchmarks







### Dubai's focus is on national program model to achieve its SDT ambitions





# SDT Roll-Out

#### **Arthur D Little**



### RTA focuses on several transport modes for its SDT strategy







Bus





### Use case entails L3 commercial trial in 2023, L4 commercial roll-out in 2028



In-vehicle technology readiness

12



Robo Taxi





### Use case entails L3 commercial trial in 2023, and roll-out in 2028







### Robo Shuttle





### SDT Shuttle use case entails L4 Dynamic commercial roll-out in 2025







### Marine





### SDT Marine use case entails commercial roll-outs in 2021 and 2024





# **Beyond PT**