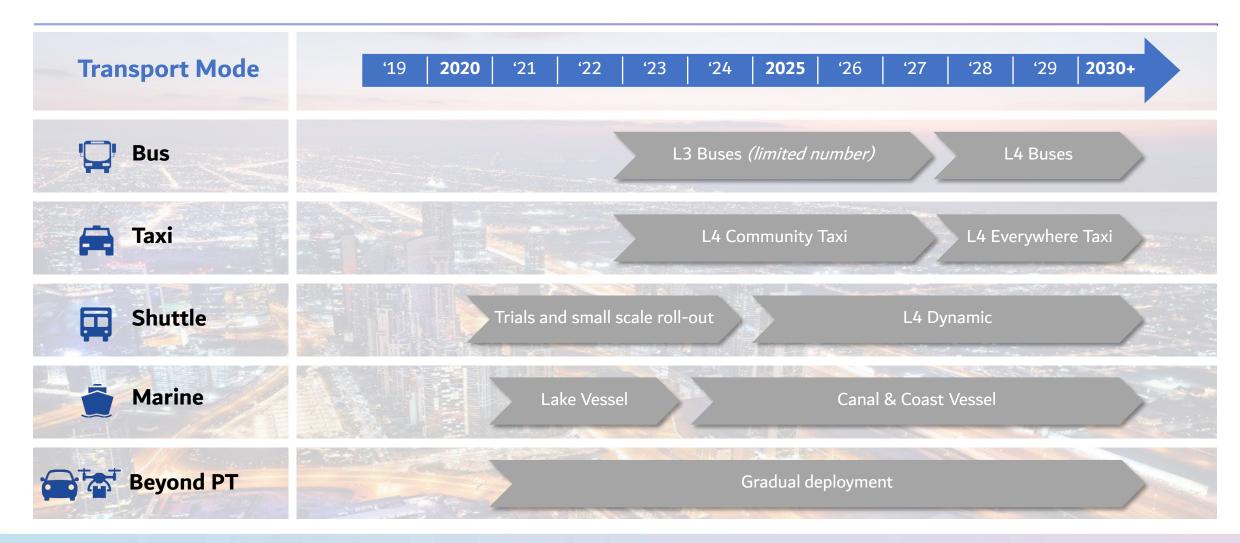

### RTA focuses on several transport modes for its SDT strategy

Bus

### Use case entails L3 commercial trial in 2023, L4 commercial roll-out in 2028

In-vehicle technology readiness

12

Robo Taxi

### Use case entails L3 commercial trial in 2023, and roll-out in 2028

### Robo Shuttle

### SDT Shuttle use case entails L4 Dynamic commercial roll-out in 2025

### Marine

### SDT Marine use case entails commercial roll-outs in 2021 and 2024