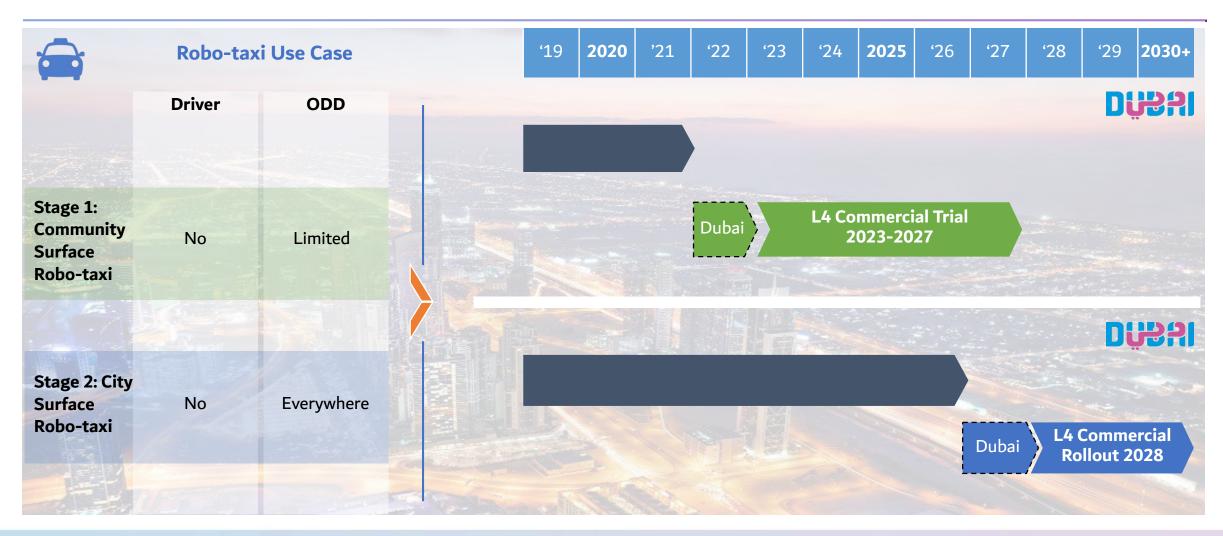

mplementation Launch

towards 25% SDT by 2030

Joseph Salem
Senior Principal, Arthur D. Little



### **Arthur D Little**





#### **Arthur D Little**









### Dubai aims to achieve 25% SDT for all trips by 2030





# Global SDT Programs





### Following countries were selected for detailed study







### Three SDT models have been identified from global benchmarks







### Dubai's focus is on national program model to achieve its SDT ambitions





# SDT Roll-Out

#### **Arthur D Little**



### RTA focuses on several transport modes for its SDT strategy







Bus





### Use case entails L3 commercial trial in 2023, L4 commercial roll-out in 2028



In-vehicle technology readiness

12



Robo Taxi





### Use case entails L3 commercial trial in 2023, and roll-out in 2028







### Robo Shuttle





### SDT Shuttle use case entails L4 Dynamic commercial roll-out in 2025







### Marine





### SDT Marine use case entails commercial roll-outs in 2021 and 2024





# **Beyond PT**





### Beyond PT further drives Dubai's ambition to achieve SDT 2030 strategy





## Conclusions





### SDT implementation plan to achieve 25% SDT by 2030





### **Arthur D Little**





# "Who says it can't be done?"

### Joseph Salem

**\+** +971 55 559 4319

**\( +961 3 105085**