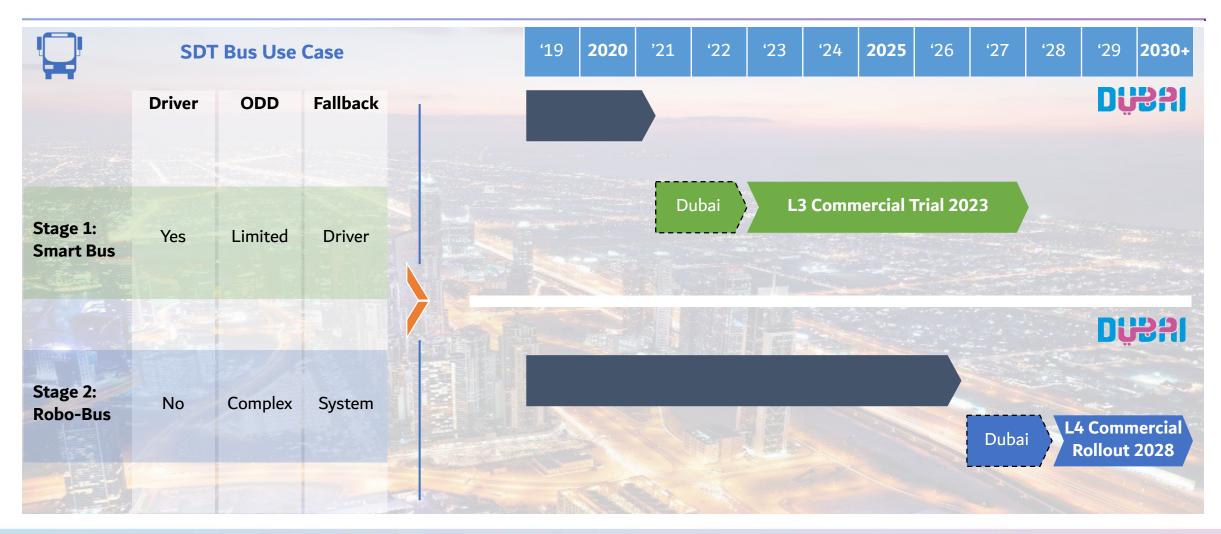

### Use case entails L3 commercial trial in 2023, L4 commercial roll-out in 2028

In-vehicle technology readiness

12

Robo Taxi